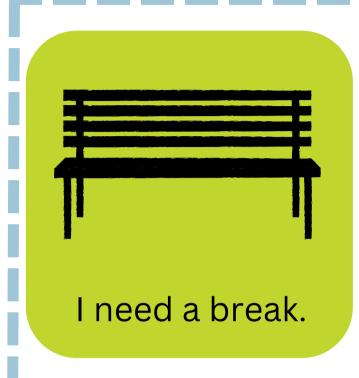

## Visual Schedule Instructions

I am going to learn, grow, and play at Wonderscope today! There are a few things I need to do to plan my visit.

- 1) I can print this document, it will be my guide. Using this document, I can decided what to see, do, and learn on my visit.
- 2) I can cut out the **orientation flashcards** on page 3 and bring them with me on our visit. These will help me communicate what I want and need while on our visit.
- 3) I can cut out the **exhibit flashcards** on pages 4-5 to show what things I want to see and do in the museum.
- 4) I can glue the cards onto my visual schedule pages on pages 6-8.
- 5) I can bring my visual schedule, orientation flashcards, and a pencil with me to the museum. When I see a picture from my visual schedule, I can mark it off with a check mark!