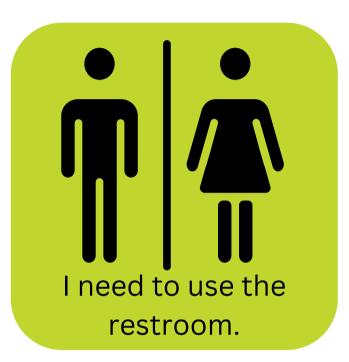

## Visual Schedule Instructions

I am going to learn, grow, and play at Wonderscope today! There are a few things I need to do to plan my visit.

- 1) I can print this document, it will be my guide. Using this document, I can decided what to see, do, and learn on my visit.
- 2) I can cut out the **orientation flashcards** on page 3 and bring them with me on our visit. These will help me communicate what I want and need while on our visit.
- 3) I can cut out the **exhibit flashcards** on pages 4-5 to show what things I want to see and do in the museum.
- 4) I can glue the cards onto my visual schedule pages on pages 6-8.
- 5) I can bring my visual schedule, orientation flashcards, and a pencil with me to the museum. When I see a picture from my visual schedule, I can mark it off with a check mark!