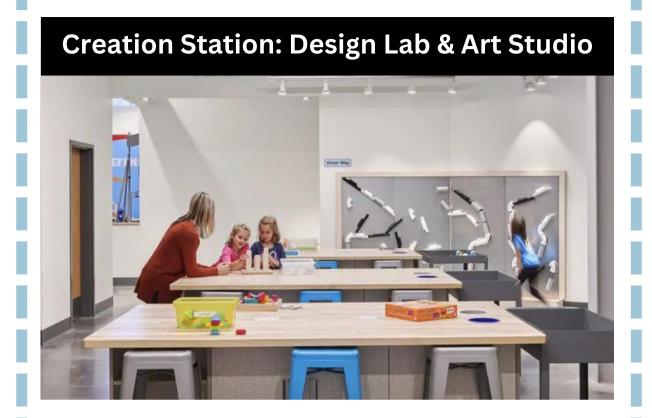

## What is a Visual Schedule?

It is a guide that has pictures and descriptions. I can use it as a scavenger hunt.

| This is what I want to see or do: (Glue picture flashcards below) | Completed! |
|-------------------------------------------------------------------|------------|
|                                                                   |            |
|                                                                   |            |
|                                                                   |            |
|                                                                   |            |
|                                                                   |            |
|                                                                   |            |
|                                                                   |            |
|                                                                   |            |