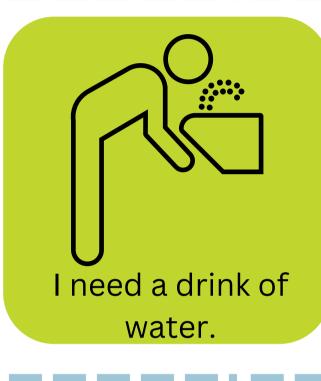

## Visual Schedule Instructions

I am going to learn, grow, and play at Wonderscope today! There are a few things I need to do to plan my visit.

- 1) I can print this document, it will be my guide. Using this document, I can decided what to see, do, and learn on my visit.
- 2) I can cut out the **orientation flashcards** on page 3 and bring them with me on our visit. These will help me communicate what I want and need while on our visit.
- 3) I can cut out the **exhibit flashcards** on pages 4-5 to show what things I want to see and do in the museum.
- 4) I can glue the cards onto my visual schedule pages on pages 6-8.
- 5) I can bring my visual schedule, orientation flashcards, and a pencil with me to the museum. When I see a picture from my visual schedule, I can mark it off with a check mark!