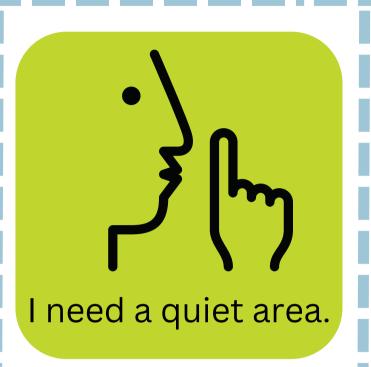

## Visual Schedule Instructions

I am going to learn, grow, and play at Wonderscope today! There are a few things I need to do to plan my visit.

- 1) I can print this document, it will be my guide. Using this document, I can decided what to see, do, and learn on my visit.
- 2) I can cut out the **orientation flashcards** on page 3 and bring them with me on our visit. These will help me communicate what I want and need while on our visit.
- 3) I can cut out the **exhibit flashcards** on pages 4-5 to show what things I want to see and do in the museum.
- 4) I can glue the cards onto my visual schedule pages on pages 6-8.
- 5) I can bring my visual schedule, orientation flashcards, and a pencil with me to the museum. When I see a picture from my visual schedule, I can mark it off with a check mark!